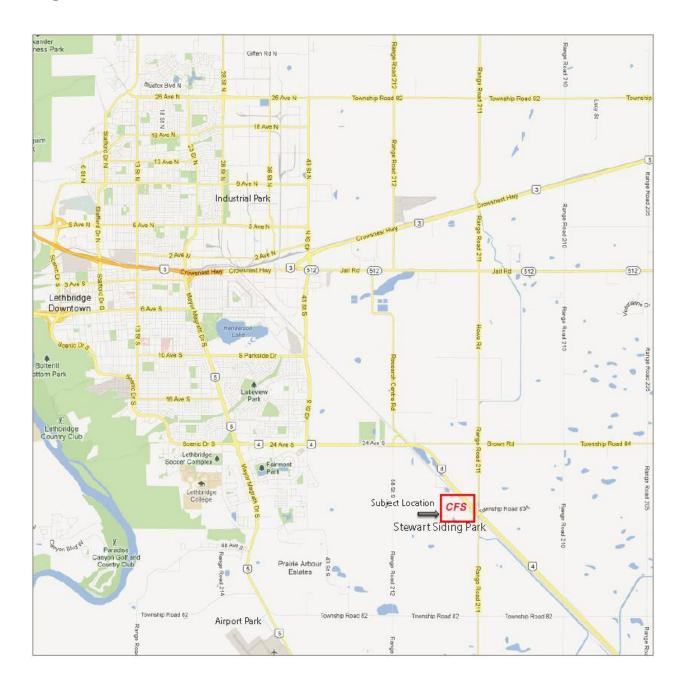

### **ROAD MAP #2**

#### **DIRECTIONS**

Our location is 3 km southwest or approximately a 5-minute drive southwest of Lethbridge, Alberta on Highway #4 in the Stewart Siding Business Park.

- In Lethbridge on Mayor Magrath Dr. S. (aka Hwy 5), turn east on 24 Ave S., which turns into Hwy 4, and drive for about 5 minutes until you see a sign for the Stewart Siding Business Park.
- Turn right on Stewart Avenue into the business park and cross a set of railroad tracks.
- Continue to follow the roadway as it curves to the right until you see the Connors Fleet Service entrance sign.
- See pages 2 & 3 for map information.