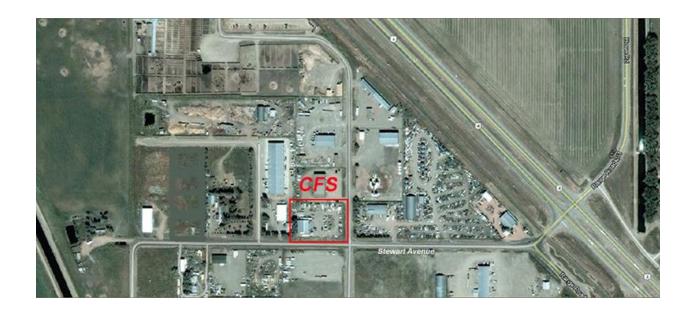

## **AERIAL MAP #1**

#### \*STREET ADDRESS FOR COURIERS & CUSTOMERS

Connors Fleet Service Ltd. #309 Stewart Avenue Stewart Siding Business Park County of Lethbridge, Alberta, Canada T1J 4P4

\*This is NOT our mailing address. Canada Post has yet to deliver mail to the Stewart Siding area and your letter won't make it to us. All mail must be directed to the address below.

#### **DIRECTIONS**

Our location is 3 km southwest or approximately a 5-minute drive southwest of Lethbridge, Alberta on Highway #4 in the Stewart Siding Business Park.

- In Lethbridge on Mayor Magrath Dr. S. (aka Hwy 5), turn east on 24 Ave S., which turns into Hwy 4, and drive for about 5 minutes until you see a sign for the Stewart Siding Business Park.
- Turn right on Stewart Avenue into the business park and cross a set of railroad tracks.
- Continue to follow the roadway as it curves to the right until you see the Connors Fleet Service entrance sign.
- See pages 2 & 3 for map information.